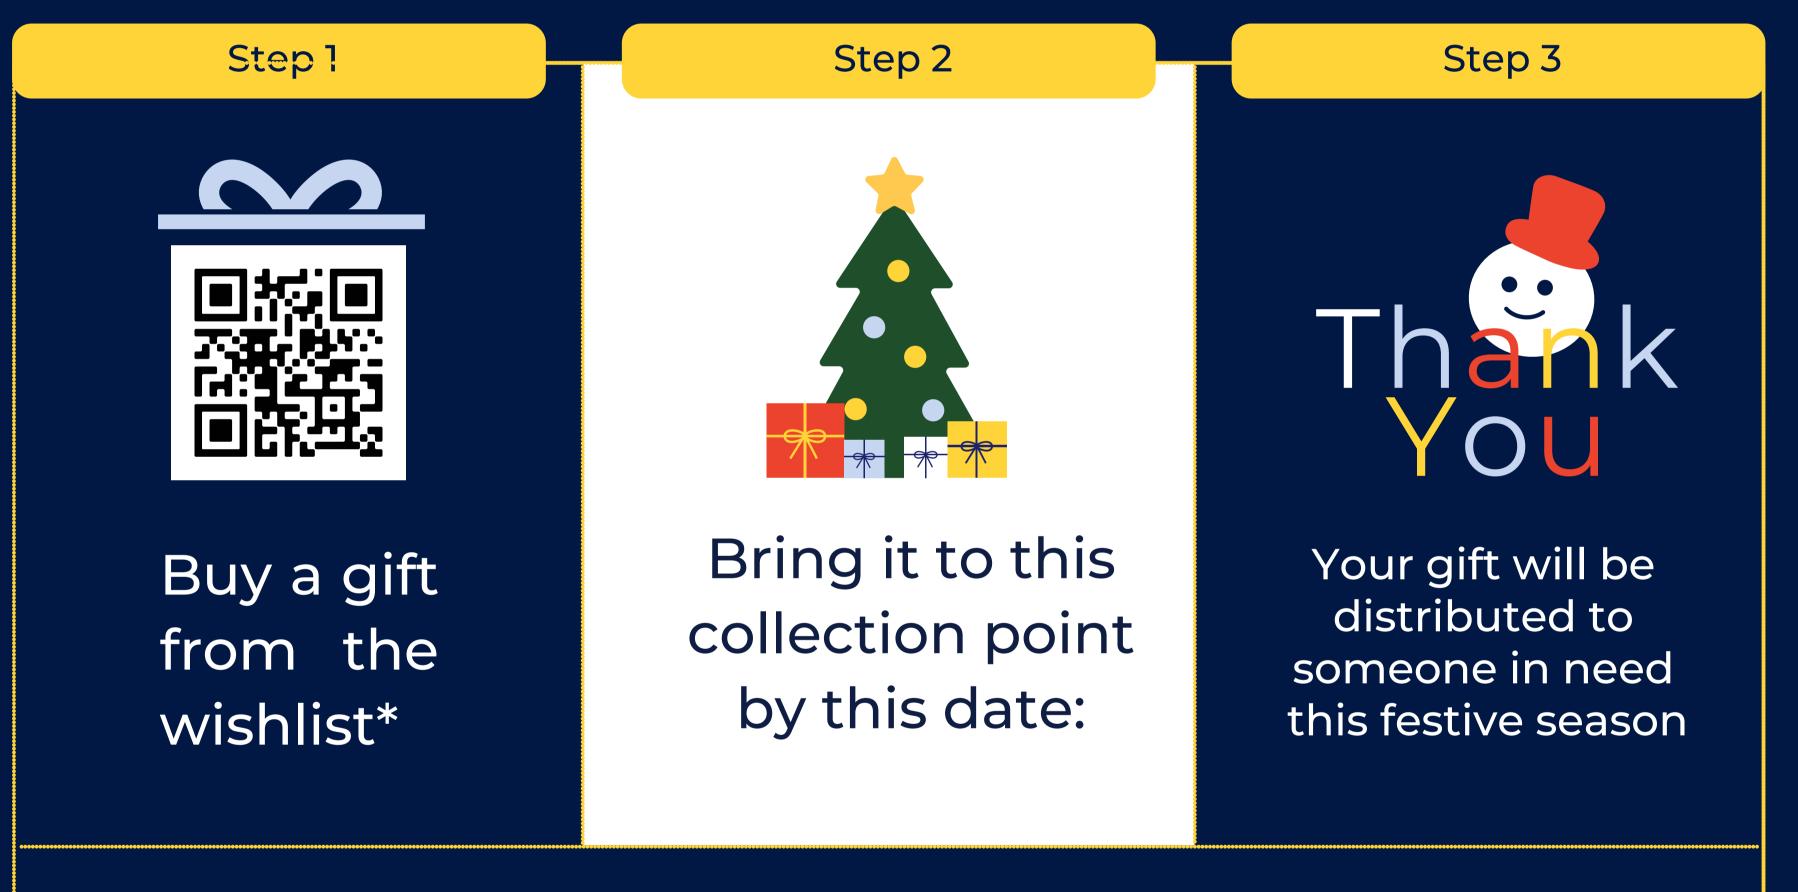

## Tree of Kindness

## Collection point for donated gifts

We are joining Social Bite on their mission to provide 300,000 meals, gifts and essential items to homeless and vulnerable people across the UK this

## Christmas.

\* for the full wish list, including items such as gloves, hot water bottles and toys for children in emergency accommodation, scan the QR code above

\* Please don't donate: Alcohol  $\cdot$  Home-baking  $\cdot$  Second hand goods  $\cdot$  Wrapped gifts: for safety reasons and to ensure the gift gets to the right person, please leave it unwrapped but feel free to attach a note for the recipient